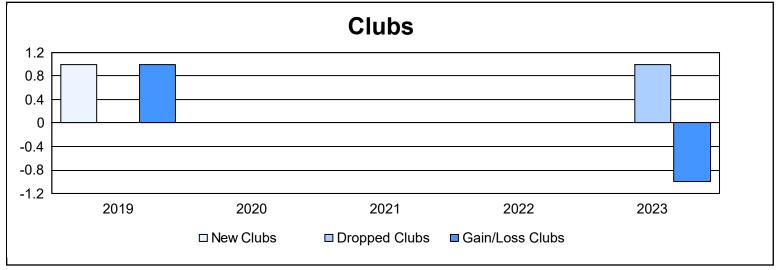

District 112 A As of June 2023 Cumulative

| Year      | New<br>Clubs | Dropped<br>Clubs | Gain/<br>Loss<br>Clubs | New<br>Members | Charter<br>Members | Reinstate<br>Members | Transfer<br>Members | Total<br>Member<br>Added | Total<br>Members<br>Dropped | Gain/<br>Loss<br>Members |
|-----------|--------------|------------------|------------------------|----------------|--------------------|----------------------|---------------------|--------------------------|-----------------------------|--------------------------|
| 2018-2019 | 1            | 0                | 1                      | 90             | 26                 | 2                    | 4                   | 122                      | 104                         | 18                       |
| 2019-2020 | 0            | 0                | 0                      | 70             | 1                  | 0                    | 1                   | 72                       | 77                          | -5                       |
| 2020-2021 | 0            | 0                | 0                      | 30             | 10                 | 78                   | 0                   | 118                      | 154                         | -36                      |
| 2021-2022 | 0            | 0                | 0                      | 62             | 0                  | 0                    | 1                   | 63                       | 71                          | -8                       |
| 2022-2023 | 0            | 1                | -1                     | 103            | 2                  | 7                    | 6                   | 118                      | 115                         | 3                        |
| Average   | 0            | 0                | 0                      | 71             | 8                  | 17                   | 2                   | 99                       | 104                         | -6                       |